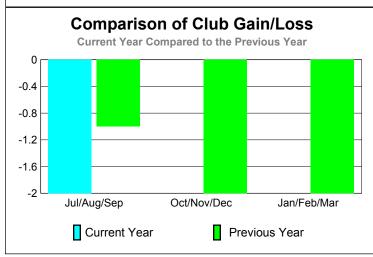

### Goal Gain Loss C Actual Dropped Comparison of Club Gain/Loss **Current Year Compared to the Previous Year** 6 4 2 0 -2 -4 -6 Jul/Aug/Sep Oct/Nov/Dec Jan/Feb/Mar Current Year Previous Year

Oct/Nov/Dec

Jan/Feb/Mar

-0.4

-0.6

-0.8

-1

Jul/Aug/Sep

Current Year

0

-2

-6

Jul/Aug/Sep