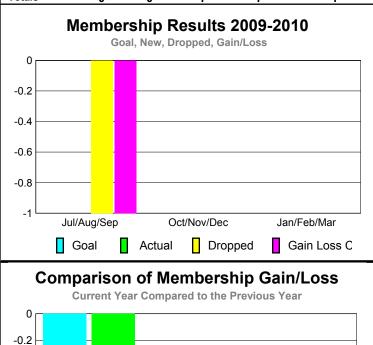

#### GMT CA: 2 **MEMBERSHIP Membership** Results <u>Membership</u> 2009-2010 2008-2009 Net Actual Actual Gain/ Gain/ Memb New Dropped Loss of Loss of Month Goal Memb Memb Memb Memb Jul/Aug/Sep 0 0 -1 -1 -1 Oct/Nov/Dec 0 0 0 0 0 Jan/Feb/Mar 0 0 0 0 0 Totals 0 -1 -1