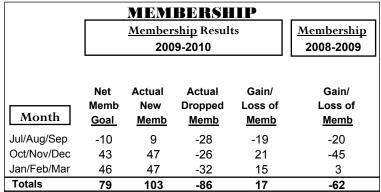

#### GMT CA: 2 **MEMBERSHIP Membership** Results <u>Membership</u> 2009-2010 2008-2009 Net Actual Actual Gain/ Gain/ Memb New Dropped Loss of Loss of Month Goal Memb Memb Memb Memb Jul/Aug/Sep 0 0 -1 -1 -1 Oct/Nov/Dec 0 0 0 0 0 Jan/Feb/Mar 0 0 0 0 0 Totals 0 -1 -1