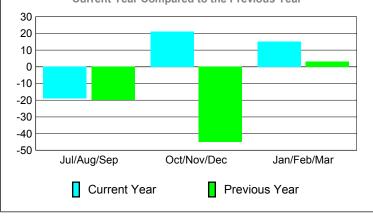

### Goal Gain Loss C Actual Dropped Comparison of Club Gain/Loss **Current Year Compared to the Previous Year** 6 4 2 0 -2 -4 -6 Jul/Aug/Sep Oct/Nov/Dec Jan/Feb/Mar Current Year Previous Year

Oct/Nov/Dec

Jan/Feb/Mar

-0.4

-0.6

-0.8

-1

Jul/Aug/Sep

Current Year

0

-2

-6

Jul/Aug/Sep