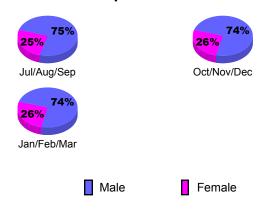

# Gender Comparison 2009-2010

# Gender Comparison 2009-2010

Oct/Nov/Dec

Jan/Feb/Mar

Previous Year