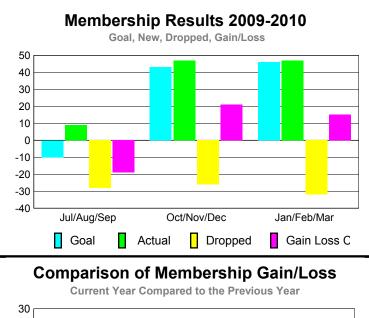

### **Club Results 2009-2010** Goal, New, Dropped, Gain/Loss 12 0.8 0.4 0 -0.4 -0.8 -1.2 -1.6 Jul/Aug/Sep Oct/Nov/Dec Jan/Feb/Mar Goal Actual Gain Loss C Dropped