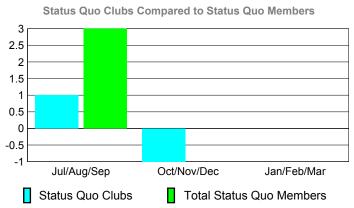

|
| Oct/Nov/Dec | 1                                | 0                             | 0                                 | 0                                | -2                               |
| Jan/Feb/Mar | 1                                | 0                             | 0                                 | 0                                | -2                               |
| Totals      | 2                                | 0                             | -2                                | -2                               | -5                               |

**CLUBS** 

### **Club Results 2009-2010** Goal, New, Dropped, Gain/Loss 12 0.8 0.4 0 -0.4 -0.8 -1.2 -1.6 Jul/Aug/Sep Oct/Nov/Dec Jan/Feb/Mar Goal Actual Gain Loss C Dropped



## YTD Status Quo Clubs 2009-2010









# Gender Comparison 2009-2010



### **GMT: TERRY GRAHAM Location: ONTARIO CLUBS Club** Results Clubs 2008-2009 2009-2010 New Actual Actual Gain/ Gain/ Club New **Dropped** Loss of Loss of Month Goal Clubs Clubs Clubs Clubs Jul/Aug/Sep 0 0 0 0 0 Oct/Nov/Dec 0 0 0 0 0 Jan/Feb/Mar 0 0 0 0 Totals 0 0 **Club Results 2009-2010** Goal, New, Dropped, Gain/Loss 6

### Goal Gain Loss C Actual Dropped Comparison of Club Gain/Loss **Current Year Compared to the Previous Year** 6 4 2 0 -2 -4 -6 Jul/Aug/Sep Oct/Nov/Dec Jan/Feb/Mar Current Year Previous Year

Oct/Nov/Dec

Jan/Feb/Mar

-0.4

-0.6

-0.8

-1

Jul/Aug/Sep

Current Year

0

-2

-6

Jul/Aug/Sep

## YTD Status Quo Clubs 2009-2010



#### GMT CA: 2 **MEMBERSHIP Membership** Results <u>Membership</u> 2009-2010 2008-2009 Net Actual Actual